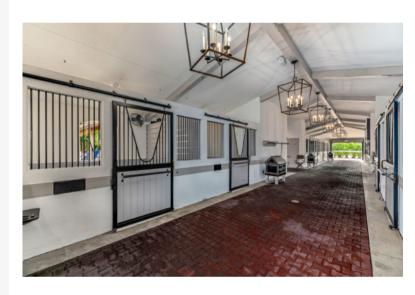

## 2993 Appaloosa Trail **Price Improvement | \$12,900,000**

This European-inspired estate is a gem on 4.11 acres. A detailed renovation in 2015 delivered modern but stately finishes from floor to ceiling. The main home includes 4 bedrooms, all with ensuite baths, walk-in closets, and private balconies on the second floor. The master suite features a sitting area with fireplace, and the marble master bath offers dual water closets with Toto smart toilets, a free-standing tub and dual-head shower. The 16-stall barn features a private office, tack room, feed room, commercial quality laundry room, and 3-bedroom grooms' apartment. Equestrians will delight in covered Aquaspa and treadmill areas, a 4-horse Kraft walker, lunging ring, 7 paddocks, all-weather arena, and grass jump field. Masterfully landscaped and flawless for both horse and human, this property is equal parts home and retreat.