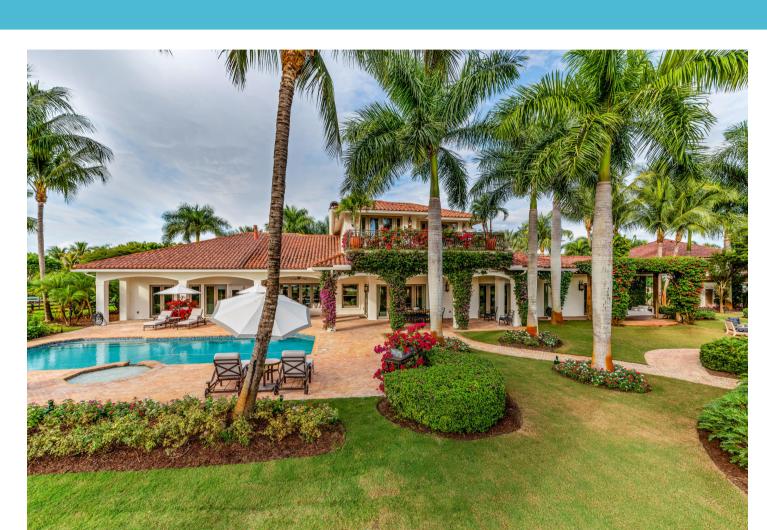

## 2993 Appaloosa Trail **Price Improvement | \$12,900,000**

This European-inspired estate is a gem on 4.11 acres. A detailed renovation in 2015 delivered modern but stately finishes from floor to ceiling. The main home includes 4 bedrooms, all with ensuite baths, walk-in closets, and private balconies on the second floor. The master suite features a sitting area with fireplace, and the marble master bath offers dual water closets with Toto smart toilets, a free-standing tub and dual-head shower. The 16-stall barn features a private office, tack room, feed room, commercial quality laundry room, and 3-bedroom grooms' apartment. Equestrians will delight in covered Aquaspa and treadmill areas, a 4-horse Kraft walker, lunging ring, 7 paddocks, all-weather arena, and grass jump field. Masterfully landscaped and flawless for both horse and human, this property is equal parts home and retreat.